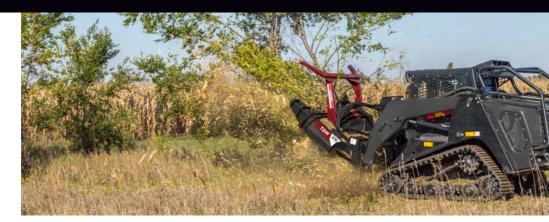

## **V70 TREE DISC MULCHER**

Available width 60"

Efficiently mulch 6-8" diameter trees and quickly cut up to 14" diameter trees.

Do not operate mulcher without a shatterproof cab door on loader.

30-45 GPM 14.0" 60" HIGH FLOW PISTON MOTOR CUT CAPACITY CUT WIDTH