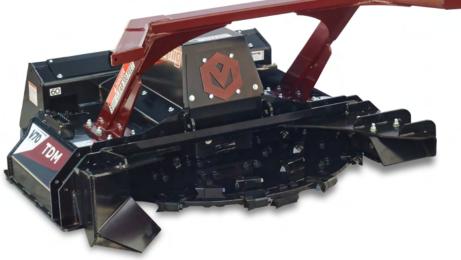

## **V70 TREE DISC MULCHER**

Available width 60"

Efficiently mulch 6-8" diameter trees and quickly cut up to 14" diameter trees.

Do not operate mulcher without a shatterproof cab door on loader.

30-45 GPM 14.0" 60" HIGH FLOW PISTON MOTOR CUT CAPACITY CUT WIDTH

**900** LB DISC WEIGHT

**2710** LB OVERALL WEIGHT