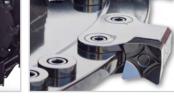

## CHOOSE INTAKE CHUTE:

- 1. BENT-AXIS PISTON MOTOR WITH RELIEF VALVES
- 2. STANDARD MOTOR GUARD & SPINDLE GUARD
- 3. 60" FULLY-MACHINED PERFECTLY BALANCED QUADCO® DISC
- 4. BOLT-ON TOOTH MOUNTS WITH FOUR-SIDED **ROTATABLE & REPLACEABLE STEEL TEETH**
- 5. 3 DECK MOUNTED TEETH & RECUTTER BAR FOR A FINER FINISH
- 6. 3/8" GRADE 80 INTERIOR DECK WELDMENT
- 7. REPLACEABLE PUSH BAR, CHUTE & DEFLECTOR