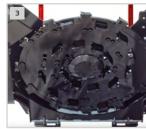

## **V70 TREE DISC MULCHER**

Available width 60"

Efficiently mulch 6-8" diameter trees and quickly cut up to 14" diameter trees.

Do not operate mulcher without a shatterproof cab door on loader.

30-45 GPM 14.0" 60" HIGH FLOW PISTON MOTOR CUT CAPACITY CUT WIDTH

**900** LB DISC WEIGHT

**2710** LB OVERALL WEIGHT

## CHOOSE INTAKE CHUTE:

- 1. BENT-AXIS PISTON MOTOR WITH RELIEF VALVES
- 2. STANDARD MOTOR GUARD & SPINDLE GUARD
- 3. 60" FULLY-MACHINED PERFECTLY BALANCED QUADCO® DISC
- 4. BOLT-ON TOOTH MOUNTS WITH FOUR-SIDED **ROTATABLE & REPLACEABLE STEEL TEETH**
- 5. 3 DECK MOUNTED TEETH & RECUTTER BAR FOR A FINER FINISH
- 6. 3/8" GRADE 80 INTERIOR DECK WELDMENT
- 7. REPLACEABLE PUSH BAR, CHUTE & DEFLECTOR