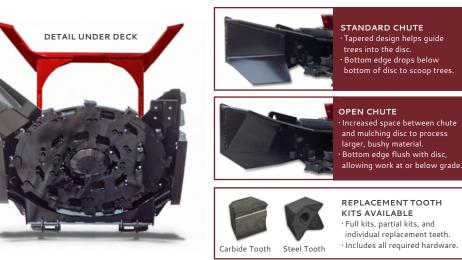

## CHOOSE INTAKE CHUTE:

- 1. BENT-AXIS PISTON MOTOR WITH RELIEF VALVES
- 2. STANDARD MOTOR GUARD & SPINDLE GUARD
- 3. 60" FULLY-MACHINED PERFECTLY BALANCED QUADCO® DISC
- 4. BOLT-ON TOOTH MOUNTS WITH FOUR-SIDED **ROTATABLE & REPLACEABLE STEEL TEETH**
- 5. 3 DECK MOUNTED TEETH & RECUTTER BAR FOR A FINER FINISH
- 6. 3/8" GRADE 80 INTERIOR DECK WELDMENT
- 7. REPLACEABLE PUSH BAR, CHUTE & DEFLECTOR

8. TWO CHUTE STYLES Choose from two chute styles; standard or open. See previous page for details.

| MODEL                                     | TDM60                  |
|-------------------------------------------|------------------------|
| Cut Width (in.)                           | 60.0                   |
| Overall Width (in.)                       | 70.0                   |
| Overall Height (in.)                      | 40.5                   |
| Overall Depth (in.)                       | 77.5                   |
| Deck Height (in.)                         | 11.0                   |
| Push Bar Height (in.)                     | 40.5                   |
| Minimum Cut Height (in.)                  | 2.1                    |
| Cutting Capacity, Diameter (in.)          | 14.0                   |
| Number of Teeth: Top / Bottom / Outside   | 12 / 20 / 12           |
| Maximum Disc Thickness (in.)              | 1.25                   |
| Deck Thickness: Top / Side / Inside (in.) | 0.25 / 0.375           |
| Recommended Flow Rate (GPM)               | 30 – 45 High Flow Only |
| Approximate Weight (lbs)                  | 2710                   |
| Recommended Loader Capacity               | Greater than 2800 lbs  |